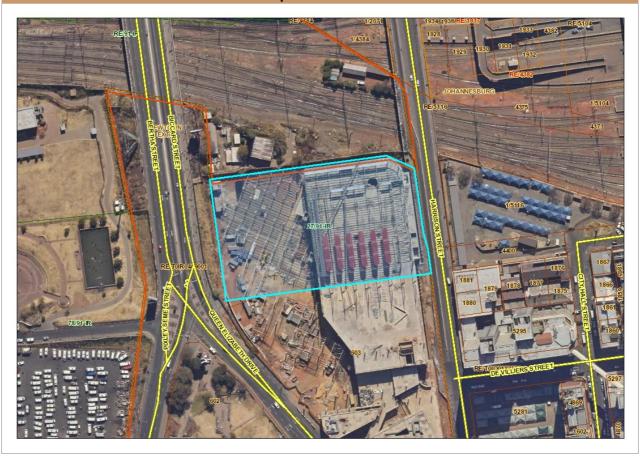

## **Farm Search Report**

Reports generated from the website can be used for the purpose of zoning information. Zoning information must be read in conjunction with the applicable Town Ranning Scheme clauses and Amendment Scheme relevant to the erf. More information can be obtained from the information desk on the 5th floor, Metro Building, Braamfontein.

| OBJECTID     | 600332                         |
|--------------|--------------------------------|
| Street No    | null                           |
| Street Name  | null                           |
| Farm Portion | 27/91-IR                       |
| Area (m2)    | 11711.224966                   |
| Farm Name    | JOHANNESBURG 91-IR             |
| Owner        | SUID-AFRIKAANSE POSKANTOOR LTD |
| Market Value | 7600000                        |
| Zoning       | General                        |
| Ward Name    | 60                             |
| Region Name  | Region F                       |
| Farm SG Code | T0IR000009100000910002700      |

## Map of the location

Fri May 27 2022

Amendment Scheme 1

Amendment Scheme 2

Amendment Scheme 3

Amendment Scheme 4