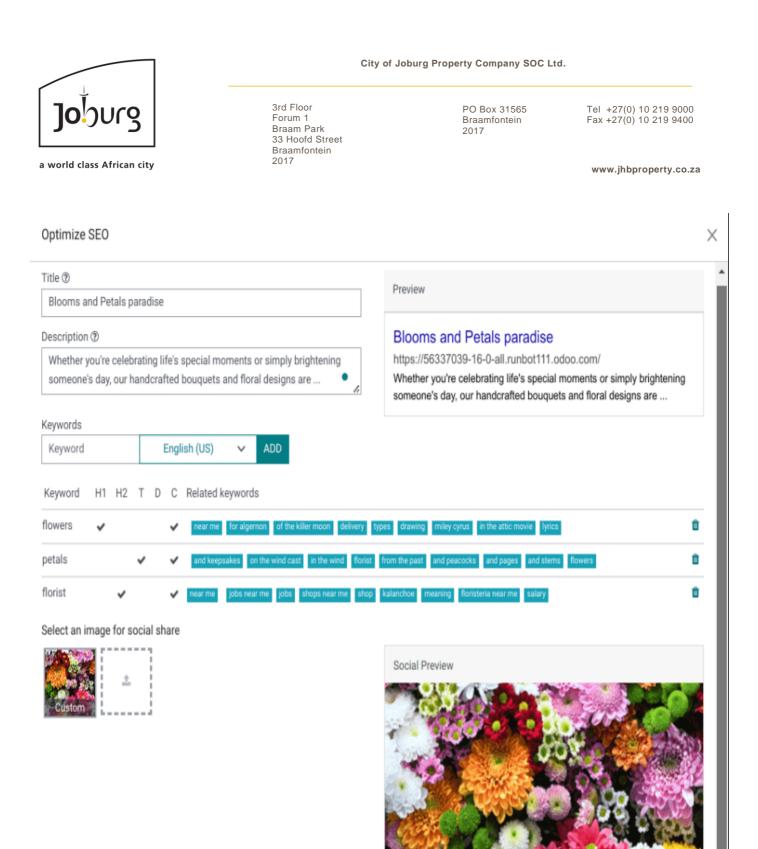

# d) SEO Optimization

 Odoo's built-in search engine optimization (SEO) tools help improve the visibility of your website on search engines, driving more organic traffic to your site. The module automatically generates sitemaps and optimizes metadata to ensure that your content ranks well in search results.

# Meta tags

Meta tags are HTML elements that provide information about a webpage to search engines and website visitors. They play a crucial role in SEO by helping search engines understand the content and context of a webpage and attract visitors with appealing content. There are two types of meta tags in Odoo:

- **Title** tags specify a webpage's title and are displayed as a clickable link in search engine results. They should be concise, descriptive, and relevant to the page's content. You can update the title tag of your webpage or keep it empty to use the default value based on the page's content.
- **Description** tags summarize the webpage's content, often displayed in search engine results below the title. They are used to encourage the user to visit the page. You can update the description tag of your webpage or keep it empty to use the default value based on the page's content.