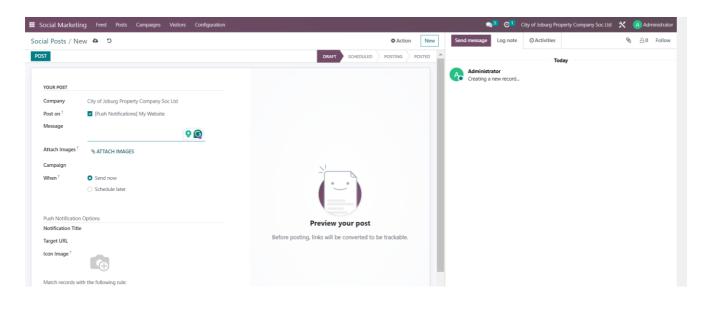

# i) Social Media Sharing

**Direct Integration:** The website module can include social media sharing buttons (e.g., Facebook, Twitter, LinkedIn) on property listings, blog posts, and other content. This enables visitors to easily share content on their social networks, increasing visibility and engagement.

**Content Syndication:** Automatically share new website content or updates (like new properties or blog articles) across social media platforms directly from Odoo. This helps maintain an active presence and drive traffic to your site.

**Embedded Feeds:** Integrate social media feeds into your website to display recent posts, tweets, or updates. This keeps your website content dynamic and up-to-date with your latest social media activity.

### j) Marketing Automation

**Campaign Management:** Use the social media module to create and manage marketing campaigns that are linked to content on your website. For example, you can run targeted ads on social media to promote new property listings or special offers.