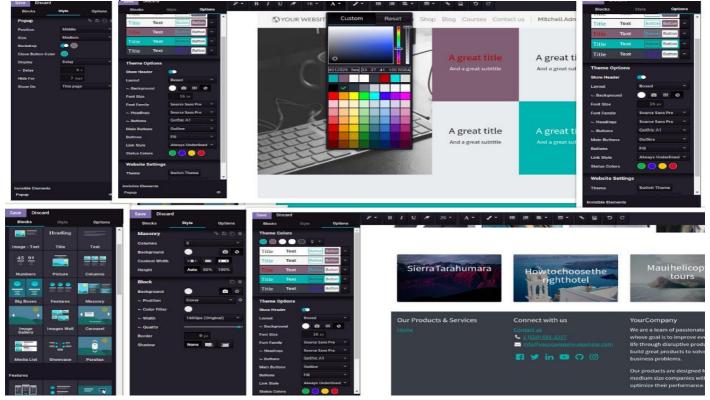

# a) User-Friendly Website Builder

- The Odoo Website Module provides an intuitive, drag-and-drop interface that enables you to build and customize your website without the need for extensive technical expertise. You can easily create and update web pages, blog posts, and landing pages to keep your content fresh and engaging.
- A responsive design ensures that your website is optimized for viewing on any device, whether it be desktop, tablet, or mobile.

# What you see is what you get

Insert text styles like headers, bold, italic, lists, and fonts with a simple WYSIWYG editor. Flexible and easy to use.

# Customization tool

Click and change content directly from the front-end: no complex back end to deal with.

# Building blocks system

Create your page from scratch by dragging and dropping pre-made, fully customizable building blocks.

# Bootstrap-based templates

Easily design your own Odoo templates thanks to clean HTML structure and bootstrap CSS.

# Professional themes

Change theme in a few clicks, and browse through Odoo's catalog of ready-to-use themes available in our app store.

Non-Executive Directors: Simon Motha (Chairperson) Bettycourt Teffo | Fulufhelo Ratshikhopha | Sandy Collopen | Mxolisi Zondo | Ntombikayise Tini | Sivuyisiwe Gwebani | Thapelo Mashamaite | Tshepang Thatelo | Yolisa Ngxabazi | Moeketsi Rabodila |