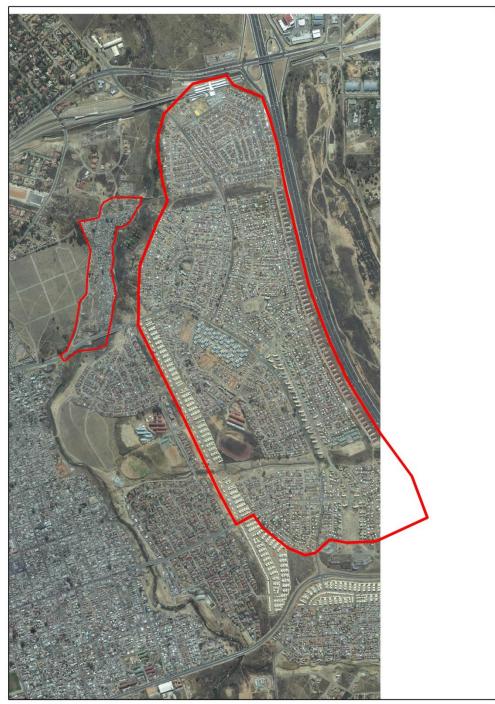

# SOWETO CORRIDOR

# Soweto Corridor - New Canada to the CBD along Perth and Empire Roads: Decade 0