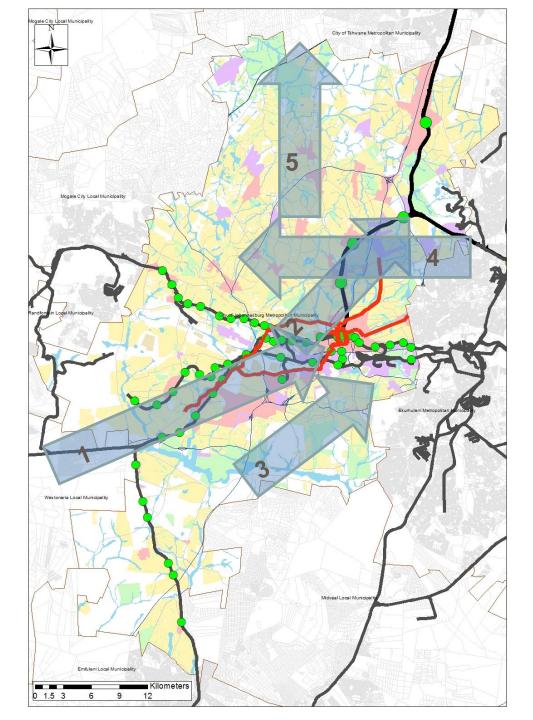

# CORRIDORS OF FREEDOM

# SOWETO CORRIDOR

# Soweto Corridor - New Canada to the CBD along Perth and Empire Roads: Decade 0

# Soweto Corridor: BRT and Rail Precinct Development: Decade 1

# Soweto Corridor:BRT and Rail Precinct Development: Decade 2

Soweto Corridor: BRT and Rail Precinct Development: