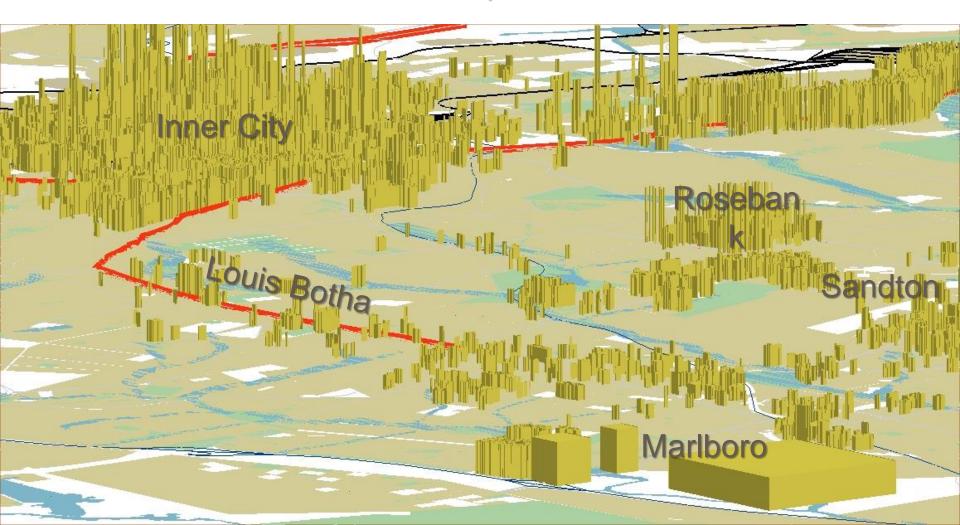

categories @ circa 7%
- 2 part tariff (fixed and variable component) in support of DSM



### **ELECTRICITY**



 $\pm R$  6.5bn over 3 years

- Security of supply in the North and South
- Smart meters



#### **ROADS & STORMWATER**



 $\pm R$  4.6 bn over 3 years

- •Resurfacing of roads
- Stormwater management
- •M1 Upgrading
- •Gravel roads
- Upgrading of bridges





### **DEFINING A VISION FOR A DIFFERENT FUTURE**







# CORRIDORS OF FREEDOM





# SOWETO CORRIDOR





# Soweto Corridor - New Canada to the CBD along Perth and Empire Roads: Decade 0





# Soweto Corridor: BRT and Rail Precinct Development: Decade 1





# Soweto Corridor:BRT and Rail Precinct Development: Decade 2





Soweto Corridor: BRT and Rail Precinct Development:





#### LOUIS BOTHA BRT CORRIDOR





















### A VISION FOR A DIFFERENT FUTURE

# **ALEXANDRA - RDP**







2006









### **Addressing Deprivation Levels Through Spatial Restructuring**





# THANK YOU