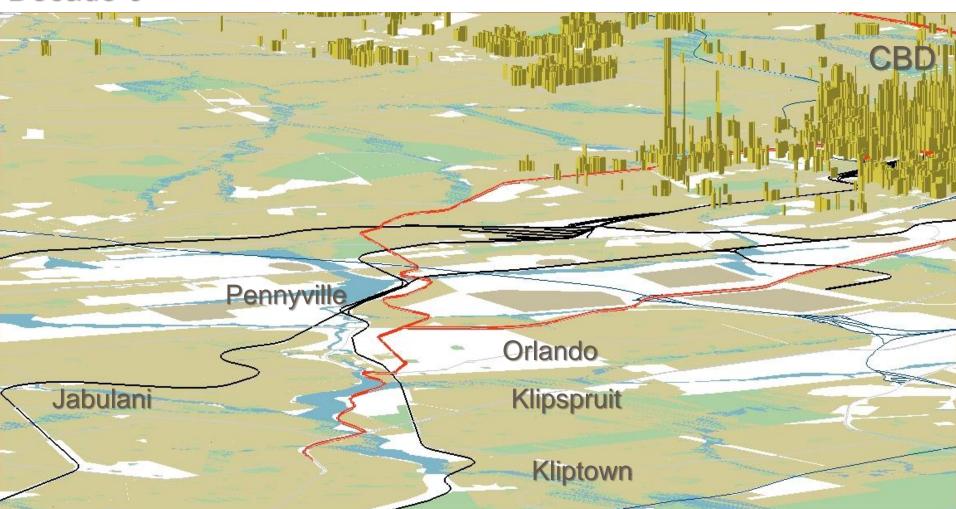

# Soweto Corridor - New Canada to the CBD along Perth and Empire Roads: Decade 0