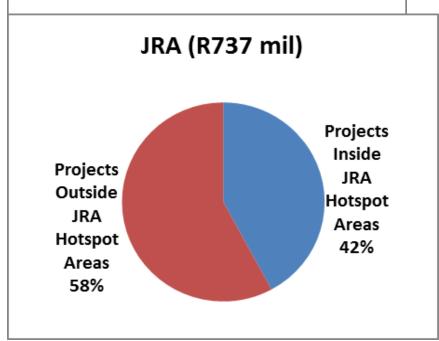

MAY 2013** 



### **TOWN PLANNING REGIME**

a world class African city







### **EFFICIENCY OF PROCESSES**

Streamlined decision- making process

**Rezoning- 6 months** 

Consent use - 3 months

**Building plans – 76% within 28 days** 

Clearance certificates - ± 90% issued within 30 days

Revenue and billing



#### **Average Rates increases**



GV 2013 - business ratio from 3.5 to 3 which resulted in a revenue foregone of R600 mil





# Electricity charge (c/kWh) 2012/13



- 13/14 Commercial increase 3.5% compared to NERSA guideline increase on other categories @ circa 7%
- 2 part tariff (fixed and variable component) in support of DSM



### **ELECTRICITY**



 $\pm R$  6.5bn over 3 years

- Security of supply in the North and South
- Smart meters



#### **ROADS & STORMWATER**



 $\pm R$  4.6 bn over 3 years

- •Resurfacing of roads
- Stormwater management
- •M1 Upgrading
- •Gravel roads
- Upgrading of bridges





### **DEFINING A VISION FOR A DIFFERENT FUTURE**







# CORRIDORS OF FREEDOM





# SOWETO CORRIDOR





# Soweto Corridor - New Canada to the CBD along Perth and Empire Roads: Decade 0





# Soweto Corridor: BRT and Rail Precinct Development: Decade 1





# Soweto Corridor:BRT and Rail Precinct Development: Decade 2





Soweto Corridor: BRT and Rail Precinct Development:





#### LOUIS BOTHA BRT CORRIDOR





















### A VISION FOR A DIFFERENT FUTURE

# **ALEXANDRA - RDP**







2006









### **Addressing Deprivation Levels Through Spatial Restructuring**





# THANK YOU