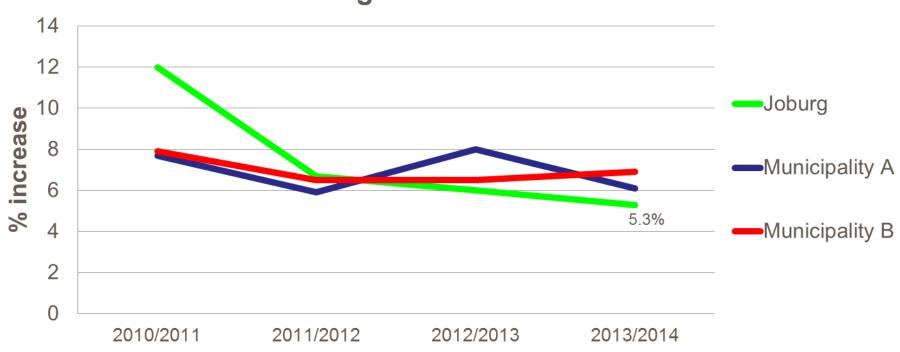

Revenue and billing

#### **Average Rates increases**

GV 2013 - business ratio from 3.5 to 3 which resulted in a revenue foregone of R600 mil

# Electricity charge (c/kWh) 2012/13

- 13/14 Commercial increase 3.5% compared to NERSA guideline increase on other categories @ circa 7%
- 2 part tariff (fixed and variable component) in support of DSM