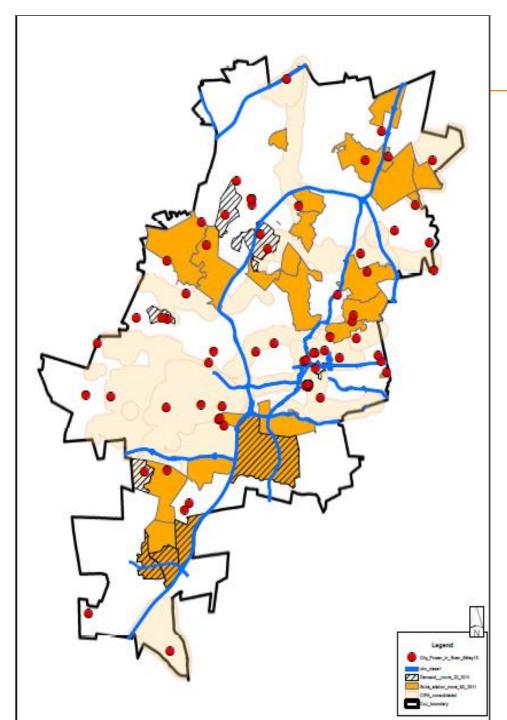

### **ELECTRICITY**

 $\pm R$  6.5bn over 3 years

- Security of supply in the North and South
- Smart meters