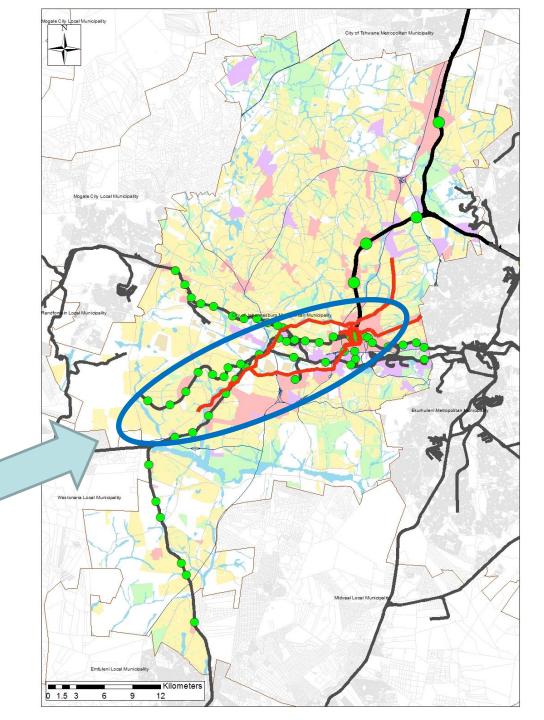

arance certificates - ± 90% issued within 30 days

Revenue and billing



#### **Average Rates increases**



GV 2013 - business ratio from 3.5 to 3 which resulted in a revenue foregone of R600 mil





# Electricity charge (c/kWh) 2012/13



- 13/14 Commercial increase 3.5% compared to NERSA guideline increase on other categories @ circa 7%
- 2 part tariff (fixed and variable component) in support of DSM



### **ELECTRICITY**



 $\pm R$  6.5bn over 3 years

- Security of supply in the North and South
- Smart meters



#### **ROADS & STORMWATER**



 $\pm R$  4.6 bn over 3 years

- •Resurfacing of roads
- Stormwater management
- •M1 Upgrading
- •Gravel roads
- Upgrading of bridges





### **DEFINING A VISION FOR A DIFFERENT FUTURE**







# CORRIDORS OF FREEDOM





# SOWETO CORRIDOR





# Soweto Corridor - New Canada to the CBD along Perth and Empire Roads: Decade 0





# Soweto Corridor: BRT and Rail Precinct Development: Decade 1





# Soweto Corridor:BRT and Rail Precinct Development: Decade 2





Soweto Corridor: BRT and Rail Precinct Development:





#### LOUIS BOTHA BRT CORRIDOR





















### A VISION FOR A DIFFERENT FUTURE

# **ALEXANDRA - RDP**







2006









### **Addressing Deprivation Levels Through Spatial Restructuring**





# THANK YOU