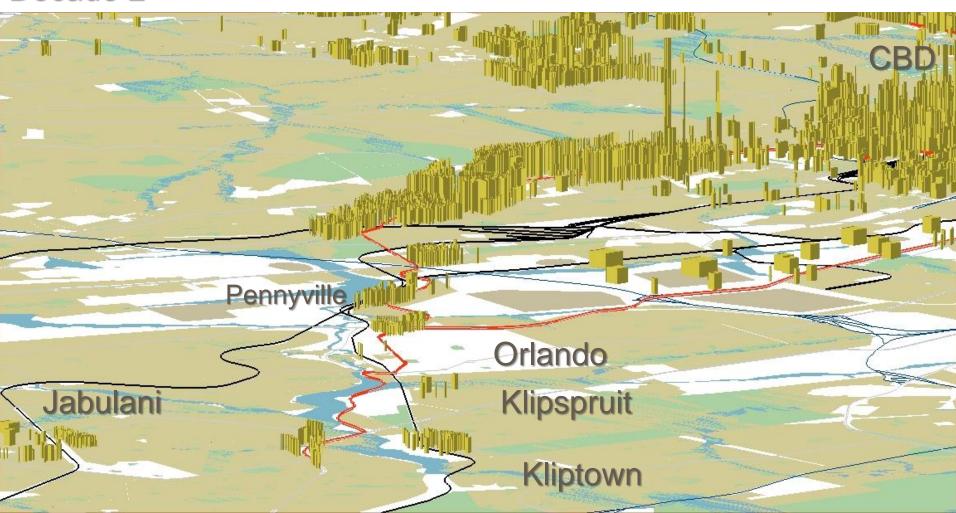

# Soweto Corridor:BRT and Rail Precinct Development: Decade 2

Soweto Corridor: BRT and Rail Precinct Development: