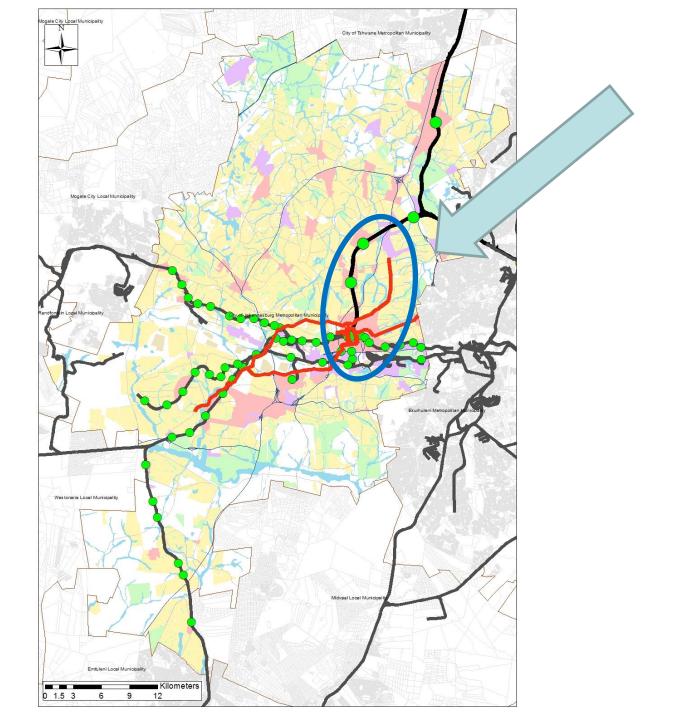

on other categories @ circa 7%
- 2 part tariff (fixed and variable component) in support of DSM



### **ELECTRICITY**



 $\pm R$  6.5bn over 3 years

- Security of supply in the North and South
- Smart meters



#### **ROADS & STORMWATER**



 $\pm R$  4.6 bn over 3 years

- •Resurfacing of roads
- Stormwater management
- •M1 Upgrading
- •Gravel roads
- Upgrading of bridges





### **DEFINING A VISION FOR A DIFFERENT FUTURE**







# CORRIDORS OF FREEDOM





# SOWETO CORRIDOR





# Soweto Corridor - New Canada to the CBD along Perth and Empire Roads: Decade 0





# Soweto Corridor: BRT and Rail Precinct Development: Decade 1





# Soweto Corridor:BRT and Rail Precinct Development: Decade 2





Soweto Corridor: BRT and Rail Precinct Development:





#### LOUIS BOTHA BRT CORRIDOR





















### A VISION FOR A DIFFERENT FUTURE

# **ALEXANDRA - RDP**







2006









### **Addressing Deprivation Levels Through Spatial Restructuring**





# THANK YOU