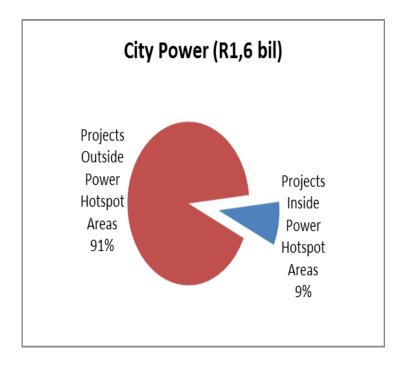

### **ELECTRICITY**

 $\pm R$  6.5bn over 3 years

- Security of supply in the North and South
- Smart meters