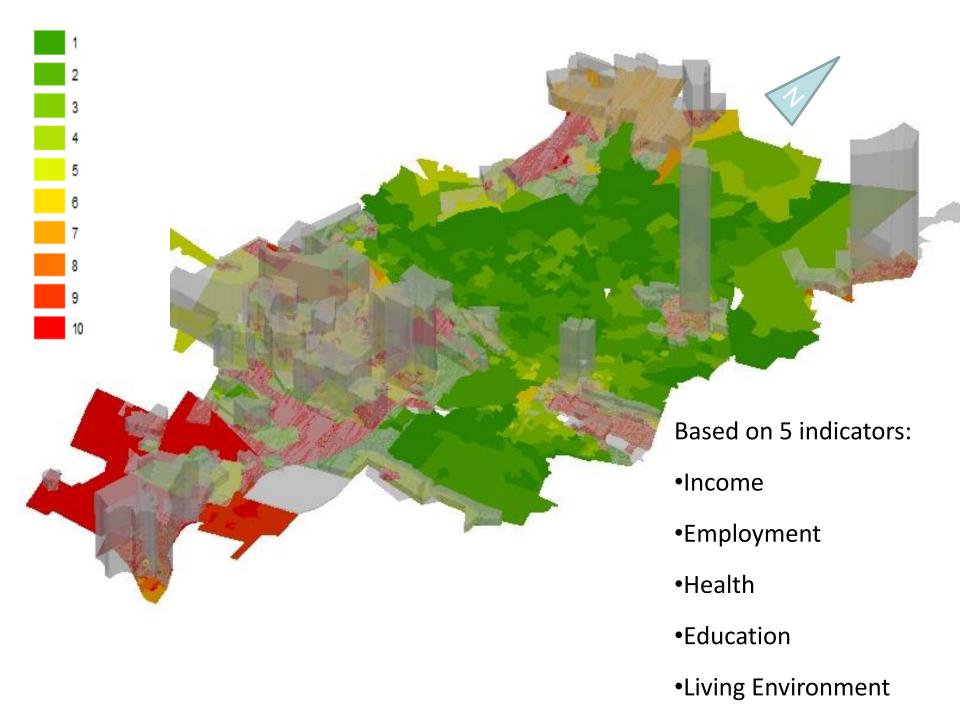

months

**Building plans – 76% within 28 days** 

Clearance certificates - ± 90% issued within 30 days

Revenue and billing



#### **Average Rates increases**



GV 2013 - business ratio from 3.5 to 3 which resulted in a revenue foregone of R600 mil





# Electricity charge (c/kWh) 2012/13



- 13/14 Commercial increase 3.5% compared to NERSA guideline increase on other categories @ circa 7%
- 2 part tariff (fixed and variable component) in support of DSM



### **ELECTRICITY**



 $\pm R$  6.5bn over 3 years

- Security of supply in the North and South
- Smart meters



#### **ROADS & STORMWATER**



 $\pm R$  4.6 bn over 3 years

- •Resurfacing of roads
- Stormwater management
- •M1 Upgrading
- •Gravel roads
- Upgrading of bridges





### **DEFINING A VISION FOR A DIFFERENT FUTURE**







# CORRIDORS OF FREEDOM





# SOWETO CORRIDOR





# Soweto Corridor - New Canada to the CBD along Perth and Empire Roads: Decade 0





# Soweto Corridor: BRT and Rail Precinct Development: Decade 1





# Soweto Corridor:BRT and Rail Precinct Development: Decade 2





Soweto Corridor: BRT and Rail Precinct Development:





#### LOUIS BOTHA BRT CORRIDOR





















### A VISION FOR A DIFFERENT FUTURE

# **ALEXANDRA - RDP**







2006









### **Addressing Deprivation Levels Through Spatial Restructuring**





# THANK YOU