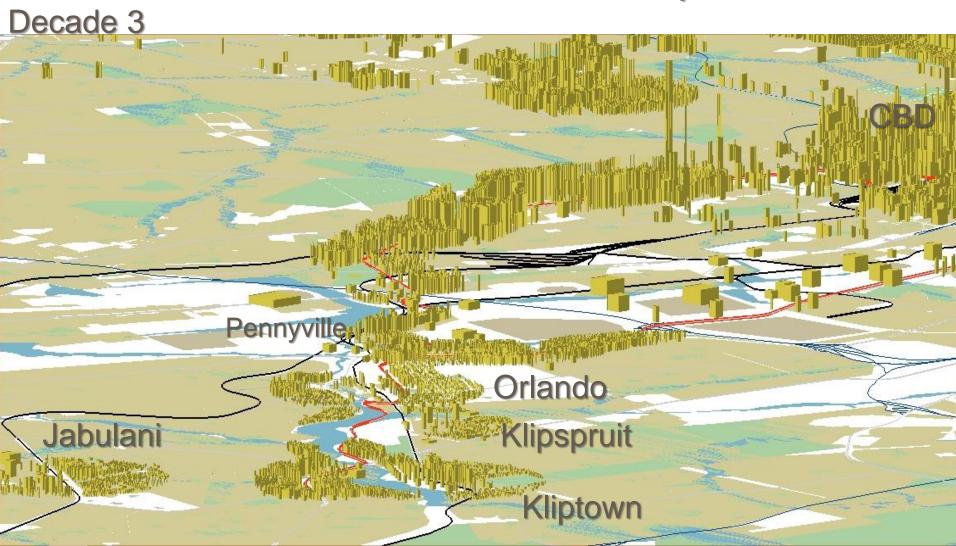

# Soweto Corridor:BRT and Rail Precinct Development: Decade 2

Soweto Corridor: BRT and Rail Precinct Development: