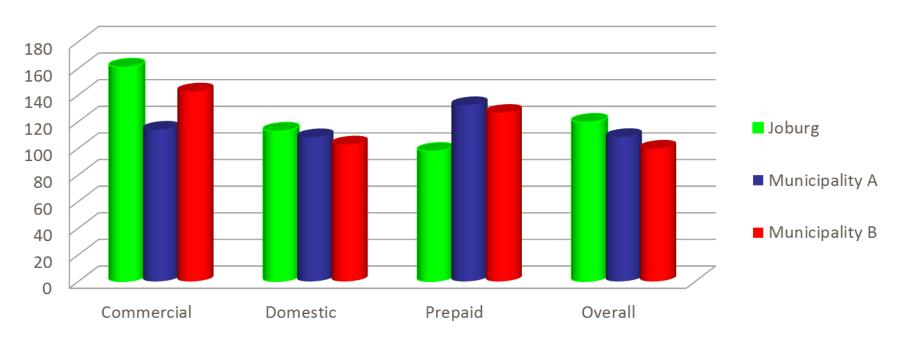

Revenue and billing

# Electricity charge (c/kWh) 2012/13

- 13/14 Commercial increase 3.5% compared to NERSA guideline increase on other categories @ circa 7%
- 2 part tariff (fixed and variable component) in support of DSM