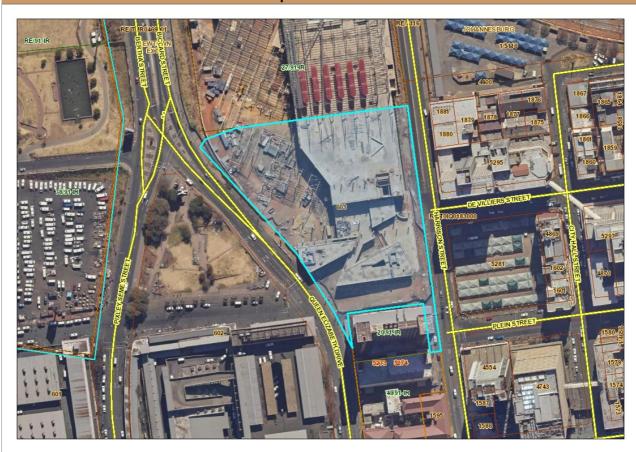

----------------|----------------------------|
| Street No          | 171B                       |
| Street Name        | QUEEN ELIZABETH            |
| Stand Number       | 603                        |
| Area (m2)          | 14690                      |
| Township Name Only | NEWTOWN                    |
| Township Extension | 1                          |
| Property Id        | 1663866                    |
| Owner              | CITY OF JOHANNESBURG       |
| Market Value       | 47164000                   |
| Zoning             | General                    |
| Ward Name          | 60                         |
| Region Name        | Region F                   |
| Stand SG Code      | T0IR0469001000006030000000 |
|                    |                            |

## Map of the location



Fri May 27 2022

Amendment Scheme 1
Amendment Scheme 2